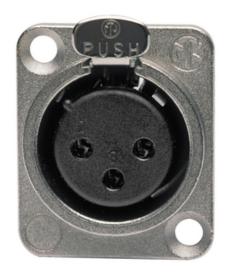

# XLR Connector, Solder Type, Panel Mount, 3-Pin, 10 Pack

By Hubbell Premise Wiring Catalog # XLR10

XLR Connector, Solder Type, Panel Mount, 3-Pin, 10 Pack

# **Application**

D-Style XLR 3-Pole Locking Connection