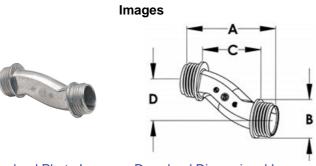

Material: Cast Zinc

**Certifications & Codes:** 

↓ UL File Number: E9391 • UNSPSC: 39131718

Download Photo Image Download Dimensional Image UNSPSC:

Dimension A in Inches: 4.560 Dimension B in Inches: 3.840 Dimension C in Inches: 2.875 Dimension D in Inches: 0.716