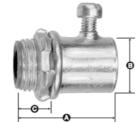

#### Images

Download Photo Image Dimension A in Inches: 2.75 Dimension B in Inches: 3.50 Dimension C in Inches: 1.28

Download Dimensional Image

Federal Specification Number: FB-1