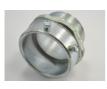

### Catalog ID: 236-US

UPC Number: 78174723236

Description: Connector, Set Screw, Made in the USA, Size 2 1/2 Inch

Application: Used to secure steel EMT to box or enclosure. Concrete tight when taped.

Trade Size: 2-1/2"

## Application

Used to secure steel EMT to box or enclosure. Concrete tight when taped.

#### **Product Information**

Material: Malleable Iron Finish: Zinc Electro-Plated