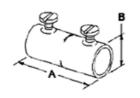

### **Images**

Download Photo Image

Dimension A in Inches: 2-1/2

Dimension B in Inches: 1-5/16

**Download Dimensional Image** 