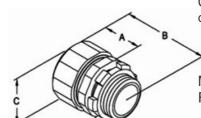

# Connectors - US Steel

Download Photo Image

Dimension A in Inches: 3.12

Dimension B in Inches: 4.62

Dimension C in Inches: 6.00