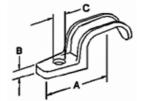

## Images

Download Photo ImageDownloDimension A in Inches:1-13/16Dimension B in Inches:13/16Dimension C in Inches:5/16

Download Dimensional Image UNSPSC: 1-13/16 13/16 5/16 Bridgeport Fittings Inc. 705 Lordship Blvd. Stratford, CT 06615