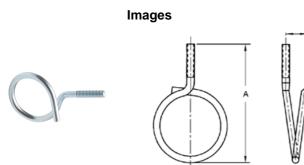

## Steel

Download Photo Image Dimension A in Inches: 3-1/2 Dimension B in Inches: 5/8

Download Dimensional Image

**Bridgeport Fittings Inc.** 705 Lordship Blvd. Stratford, CT 06615

Phone: 203-377-5944 Fax: 203-381-3488

## **Product Information**

Material: Steel Finish: Zinc Plated

в

**Certifications & Codes:** 39121701

Catalog ID: BR-150

UNSPSC:

UPC Number: 781747028242

Description: 1-1/2" Bridle Ring

Application: Provide support for Voice, Data, or Video Cabling. Open loop end allows easy insertion of cabling.

Trade Size: 1-1/2"

Country of Manufacture: USA

Std Pkg Qty: 100

Unit Qty: Bulk