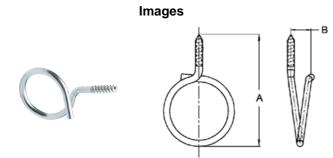

## Steel - Wood Screw Thread

Download Photo Image Dow Dimension A in Inches: 3-1/2 Dimension B in Inches: 5/8

Download Dimensional Image UNSPSC: 3-1/2

Fax: 2

## **Product Information**

Material: Steel Finish: Zinc Plated

Certifications & Codes: 39121701

Catalog ID: BRW-150

UPC Number: 781747028259

Description: 1-1/2" Bridle Ring For Wood

**Application:** Provide support for Voice, Data, or Video Cabling. Open loop end allows easy insertion of cabling.