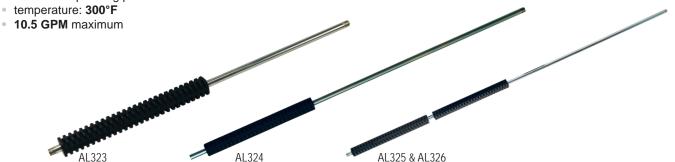

### **Molded Grip Extensions**

#### **Features**

- for use with HPSG, HPSGC, HPSGHD and HPSGW
- maximum operating pressure: 5000 PSI

| Part #  | Description                                                     | Length | Price/E |
|---------|-----------------------------------------------------------------|--------|---------|
| AL323XX | zinc, ¼" male inlet x ¼" male outlet                            | 24"    | \$21.55 |
| AL324XX | zinc, 1/4" male inlet x 1/4" male outlet, 4" space from the end | 36"    | 24.60   |
| AL325XX | zinc, 1/4" male inlet x 1/4" male outlet, 2 grips               | 48"    | 42.90   |
| AL326XX | zinc, 1/4" male inlet x 1/4" male outlet, 2 grips               | 59"    | 47.80   |