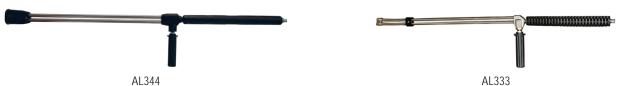

# **Dual Spray Lances**

#### Features:

- for use with HPSG, HPSGC, HPSGHD and HPSGW
- for soap and water
- maximum temperature: 300°F
- 10.5 GPM
- requires 1 high pressure nozzle and 1 soap nozzle (pg. 317)
- Allows quick adjustment from high to low pressure with a twist of the handle; low pressure setting allows for use of soap.

| Part # | Description                                                  | Length | Max. Operating PSI | Price/E  |
|--------|--------------------------------------------------------------|--------|--------------------|----------|
| AL333  | zinc, 1/4" male inlet 2 each 1/4" female outlets             | 40"    | 3,650              | \$134.00 |
| AL344  | stainless steel, 1/4" male inlet, 2 each 1/4" female outlets | 40"    | 4,000              | 182.75   |