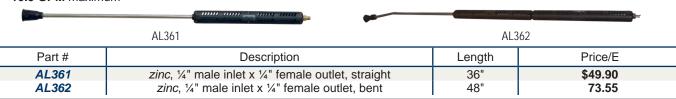

## **Vented Grip Lances**

### Features:

- for use with HPSG, HPSGC, HPSGHD and HPSGW
- for hot water
- maximum operating pressure: 5000 PSI
- maximum temperature: 300°F
- 10.5 GPM maximum