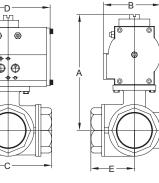

## Spring Return (normally closed)

All dimensions are given in inches, unless noted. Dimensions are approximate. Engineering dimensions are available upon request. Specifications are subject to change without notice. T = t-style \* L = t-style

| ioot. opot | moutor                                                             |                                                                                                                                                                                                                                                                                                      | abjeett                                                                                                                                                                                                                                                                                                                                                                                                                 | o onang                                                                                                                                                                                                                                                                                                                                                                                                                                                                                                   |                                                        | 1 Otylo                                                                                                                                                                                                                                                                                                                                                                                                                                                                                                                                                                                                                                                                                                   |                                                                                                                                                                                                                                                                                                                                                                                                                                                                                                                                                                                                                                                                                                                     | <u>rn</u> 7                                                                                                                                                                                                                                                                                                                                                                                                                                                                                                                                                                                                                                                                                                                                                                                                                                                                                                                                                                                                                                                                                                                                                                                                                        |                                                                                                                                                                                                                                                                                                                                                                                                                                                                                                                                                                                                         |  |  |
|------------|--------------------------------------------------------------------|------------------------------------------------------------------------------------------------------------------------------------------------------------------------------------------------------------------------------------------------------------------------------------------------------|-------------------------------------------------------------------------------------------------------------------------------------------------------------------------------------------------------------------------------------------------------------------------------------------------------------------------------------------------------------------------------------------------------------------------|-----------------------------------------------------------------------------------------------------------------------------------------------------------------------------------------------------------------------------------------------------------------------------------------------------------------------------------------------------------------------------------------------------------------------------------------------------------------------------------------------------------|--------------------------------------------------------|-----------------------------------------------------------------------------------------------------------------------------------------------------------------------------------------------------------------------------------------------------------------------------------------------------------------------------------------------------------------------------------------------------------------------------------------------------------------------------------------------------------------------------------------------------------------------------------------------------------------------------------------------------------------------------------------------------------|---------------------------------------------------------------------------------------------------------------------------------------------------------------------------------------------------------------------------------------------------------------------------------------------------------------------------------------------------------------------------------------------------------------------------------------------------------------------------------------------------------------------------------------------------------------------------------------------------------------------------------------------------------------------------------------------------------------------|------------------------------------------------------------------------------------------------------------------------------------------------------------------------------------------------------------------------------------------------------------------------------------------------------------------------------------------------------------------------------------------------------------------------------------------------------------------------------------------------------------------------------------------------------------------------------------------------------------------------------------------------------------------------------------------------------------------------------------------------------------------------------------------------------------------------------------------------------------------------------------------------------------------------------------------------------------------------------------------------------------------------------------------------------------------------------------------------------------------------------------------------------------------------------------------------------------------------------------|---------------------------------------------------------------------------------------------------------------------------------------------------------------------------------------------------------------------------------------------------------------------------------------------------------------------------------------------------------------------------------------------------------------------------------------------------------------------------------------------------------------------------------------------------------------------------------------------------------|--|--|
|            | Di                                                                 | imensio                                                                                                                                                                                                                                                                                              | ns                                                                                                                                                                                                                                                                                                                                                                                                                      |                                                                                                                                                                                                                                                                                                                                                                                                                                                                                                           | Brass                                                  |                                                                                                                                                                                                                                                                                                                                                                                                                                                                                                                                                                                                                                                                                                           |                                                                                                                                                                                                                                                                                                                                                                                                                                                                                                                                                                                                                                                                                                                     |                                                                                                                                                                                                                                                                                                                                                                                                                                                                                                                                                                                                                                                                                                                                                                                                                                                                                                                                                                                                                                                                                                                                                                                                                                    |                                                                                                                                                                                                                                                                                                                                                                                                                                                                                                                                                                                                         |  |  |
| A          | В                                                                  | С                                                                                                                                                                                                                                                                                                    | D                                                                                                                                                                                                                                                                                                                                                                                                                       | E                                                                                                                                                                                                                                                                                                                                                                                                                                                                                                         | Part #                                                 | Price/E                                                                                                                                                                                                                                                                                                                                                                                                                                                                                                                                                                                                                                                                                                   |                                                                                                                                                                                                                                                                                                                                                                                                                                                                                                                                                                                                                                                                                                                     |                                                                                                                                                                                                                                                                                                                                                                                                                                                                                                                                                                                                                                                                                                                                                                                                                                                                                                                                                                                                                                                                                                                                                                                                                                    |                                                                                                                                                                                                                                                                                                                                                                                                                                                                                                                                                                                                         |  |  |
| " 4.72"    | 2.80"                                                              | 2.64"                                                                                                                                                                                                                                                                                                | 5.49"                                                                                                                                                                                                                                                                                                                                                                                                                   | 1.32"                                                                                                                                                                                                                                                                                                                                                                                                                                                                                                     | BV3BV*R-0251BBC                                        | \$810.90                                                                                                                                                                                                                                                                                                                                                                                                                                                                                                                                                                                                                                                                                                  | 떠                                                                                                                                                                                                                                                                                                                                                                                                                                                                                                                                                                                                                                                                                                                   |                                                                                                                                                                                                                                                                                                                                                                                                                                                                                                                                                                                                                                                                                                                                                                                                                                                                                                                                                                                                                                                                                                                                                                                                                                    |                                                                                                                                                                                                                                                                                                                                                                                                                                                                                                                                                                                                         |  |  |
| " 4.72"    | 2.80"                                                              | 2.64"                                                                                                                                                                                                                                                                                                | 5.49"                                                                                                                                                                                                                                                                                                                                                                                                                   | 1.32"                                                                                                                                                                                                                                                                                                                                                                                                                                                                                                     | BV3BV*R-0381BBC                                        | 810.90                                                                                                                                                                                                                                                                                                                                                                                                                                                                                                                                                                                                                                                                                                    |                                                                                                                                                                                                                                                                                                                                                                                                                                                                                                                                                                                                                                                                                                                     |                                                                                                                                                                                                                                                                                                                                                                                                                                                                                                                                                                                                                                                                                                                                                                                                                                                                                                                                                                                                                                                                                                                                                                                                                                    | Á                                                                                                                                                                                                                                                                                                                                                                                                                                                                                                                                                                                                       |  |  |
| " 4.72"    | 2.80"                                                              | 2.87"                                                                                                                                                                                                                                                                                                | 5.49"                                                                                                                                                                                                                                                                                                                                                                                                                   | 1.44"                                                                                                                                                                                                                                                                                                                                                                                                                                                                                                     | BV3BV*R-0501BBC                                        | 810.90                                                                                                                                                                                                                                                                                                                                                                                                                                                                                                                                                                                                                                                                                                    | <u> </u>                                                                                                                                                                                                                                                                                                                                                                                                                                                                                                                                                                                                                                                                                                            | ┫╧╧╧╋                                                                                                                                                                                                                                                                                                                                                                                                                                                                                                                                                                                                                                                                                                                                                                                                                                                                                                                                                                                                                                                                                                                                                                                                                              |                                                                                                                                                                                                                                                                                                                                                                                                                                                                                                                                                                                                         |  |  |
| " 4.81"    | 2.80"                                                              | 3.19"                                                                                                                                                                                                                                                                                                | 5.49"                                                                                                                                                                                                                                                                                                                                                                                                                   | 1.60"                                                                                                                                                                                                                                                                                                                                                                                                                                                                                                     | BV3BV*R-0751BBC                                        | 858.61                                                                                                                                                                                                                                                                                                                                                                                                                                                                                                                                                                                                                                                                                                    |                                                                                                                                                                                                                                                                                                                                                                                                                                                                                                                                                                                                                                                                                                                     |                                                                                                                                                                                                                                                                                                                                                                                                                                                                                                                                                                                                                                                                                                                                                                                                                                                                                                                                                                                                                                                                                                                                                                                                                                    |                                                                                                                                                                                                                                                                                                                                                                                                                                                                                                                                                                                                         |  |  |
| 6.28       | 3.74"                                                              | 3.74"                                                                                                                                                                                                                                                                                                | 7.45"                                                                                                                                                                                                                                                                                                                                                                                                                   | 1.87"                                                                                                                                                                                                                                                                                                                                                                                                                                                                                                     | BV3BV*R-1001BBC                                        | 1002.50                                                                                                                                                                                                                                                                                                                                                                                                                                                                                                                                                                                                                                                                                                   |                                                                                                                                                                                                                                                                                                                                                                                                                                                                                                                                                                                                                                                                                                                     |                                                                                                                                                                                                                                                                                                                                                                                                                                                                                                                                                                                                                                                                                                                                                                                                                                                                                                                                                                                                                                                                                                                                                                                                                                    |                                                                                                                                                                                                                                                                                                                                                                                                                                                                                                                                                                                                         |  |  |
| í" 6.50"   | 3.74"                                                              | 4.39"                                                                                                                                                                                                                                                                                                | 7.45"                                                                                                                                                                                                                                                                                                                                                                                                                   | 2.20"                                                                                                                                                                                                                                                                                                                                                                                                                                                                                                     | BV3BV*R-1251BBC                                        | 1078.21                                                                                                                                                                                                                                                                                                                                                                                                                                                                                                                                                                                                                                                                                                   |                                                                                                                                                                                                                                                                                                                                                                                                                                                                                                                                                                                                                                                                                                                     |                                                                                                                                                                                                                                                                                                                                                                                                                                                                                                                                                                                                                                                                                                                                                                                                                                                                                                                                                                                                                                                                                                                                                                                                                                    | ! } ∦{(                                                                                                                                                                                                                                                                                                                                                                                                                                                                                                                                                                                                 |  |  |
| 2" 6.99"   | 3.74"                                                              | 4.86"                                                                                                                                                                                                                                                                                                | 7.45                                                                                                                                                                                                                                                                                                                                                                                                                    | 2.43"                                                                                                                                                                                                                                                                                                                                                                                                                                                                                                     | BV3BV*R-1501BBC                                        | 1539.81                                                                                                                                                                                                                                                                                                                                                                                                                                                                                                                                                                                                                                                                                                   |                                                                                                                                                                                                                                                                                                                                                                                                                                                                                                                                                                                                                                                                                                                     |                                                                                                                                                                                                                                                                                                                                                                                                                                                                                                                                                                                                                                                                                                                                                                                                                                                                                                                                                                                                                                                                                                                                                                                                                                    |                                                                                                                                                                                                                                                                                                                                                                                                                                                                                                                                                                                                         |  |  |
| 8.45"      | 4.69"                                                              | 5.73"                                                                                                                                                                                                                                                                                                | 9.10"                                                                                                                                                                                                                                                                                                                                                                                                                   | 2.87"                                                                                                                                                                                                                                                                                                                                                                                                                                                                                                     | BV3BV*R-2001BBC                                        | 2160.75                                                                                                                                                                                                                                                                                                                                                                                                                                                                                                                                                                                                                                                                                                   |                                                                                                                                                                                                                                                                                                                                                                                                                                                                                                                                                                                                                                                                                                                     |                                                                                                                                                                                                                                                                                                                                                                                                                                                                                                                                                                                                                                                                                                                                                                                                                                                                                                                                                                                                                                                                                                                                                                                                                                    |                                                                                                                                                                                                                                                                                                                                                                                                                                                                                                                                                                                                         |  |  |
| 2" 8.90"   | 4.69"                                                              | 6.93"                                                                                                                                                                                                                                                                                                | 9.10"                                                                                                                                                                                                                                                                                                                                                                                                                   | 3.47"                                                                                                                                                                                                                                                                                                                                                                                                                                                                                                     | BV3BV*R-2501BBC                                        | 3332.62                                                                                                                                                                                                                                                                                                                                                                                                                                                                                                                                                                                                                                                                                                   |                                                                                                                                                                                                                                                                                                                                                                                                                                                                                                                                                                                                                                                                                                                     |                                                                                                                                                                                                                                                                                                                                                                                                                                                                                                                                                                                                                                                                                                                                                                                                                                                                                                                                                                                                                                                                                                                                                                                                                                    | I <del>⊲</del> —E−                                                                                                                                                                                                                                                                                                                                                                                                                                                                                                                                                                                      |  |  |
| 8.90"      | 4.69"                                                              | 7.08"                                                                                                                                                                                                                                                                                                | 9.10"                                                                                                                                                                                                                                                                                                                                                                                                                   | 3.54"                                                                                                                                                                                                                                                                                                                                                                                                                                                                                                     | BV3BV*R-3001BBC                                        | 3251.56                                                                                                                                                                                                                                                                                                                                                                                                                                                                                                                                                                                                                                                                                                   |                                                                                                                                                                                                                                                                                                                                                                                                                                                                                                                                                                                                                                                                                                                     |                                                                                                                                                                                                                                                                                                                                                                                                                                                                                                                                                                                                                                                                                                                                                                                                                                                                                                                                                                                                                                                                                                                                                                                                                                    |                                                                                                                                                                                                                                                                                                                                                                                                                                                                                                                                                                                                         |  |  |
|            | A<br>A<br>A<br>A<br>A<br>A<br>A<br>A<br>A<br>A<br>A<br>A<br>A<br>A | A   B     "   4.72"   2.80"     "   4.72"   2.80"     "   4.72"   2.80"     "   4.72"   2.80"     "   4.72"   2.80"     "   4.72"   2.80"     "   4.72"   2.80"     "   4.72"   2.80"     "   6.28"   3.74"     "   6.50"   3.74"     "   6.99"   3.74"     "   8.45"   4.69"     2"   8.90"   3.69" | Dimensio     A   B   C     "   4.72"   2.80"   2.64"     "   4.72"   2.80"   2.64"     "   4.72"   2.80"   2.64"     "   4.72"   2.80"   2.64"     "   4.72"   2.80"   2.64"     "   4.72"   2.80"   2.64"     "   4.72"   2.80"   2.87"     "   4.81"   2.80"   3.19"     6.28"   3.74"   3.74"     4"   6.50"   3.74"   4.39"     2"   6.99"   3.74"   4.86"     8.45"   4.69"   5.73"     2"   8.90"   4.69"   6.93" | Dimensions     A   B   C   D     "   4.72"   2.80"   2.64"   5.49"     "   4.72"   2.80"   2.64"   5.49"     "   4.72"   2.80"   2.64"   5.49"     "   4.72"   2.80"   2.64"   5.49"     "   4.72"   2.80"   2.87"   5.49"     "   4.81"   2.80"   3.19"   5.49"     "   6.28"   3.74"   3.74"   7.45"     4"   6.50"   3.74"   4.39"   7.45"     4"   6.99"   3.74"   4.86"   7.45"     2"   6.99"   3.74"   4.86"   7.45"     2"   8.45"   4.69"   5.73"   9.10"     2"   8.90"   4.69"   6.93"   9.10" | $\begin{array}{c c c c c c c c c c c c c c c c c c c $ | A   B   C   D   E   Part #     "   4.72"   2.80"   2.64"   5.49"   1.32"   BV3BV*R-0251BBC     "   4.72"   2.80"   2.64"   5.49"   1.32"   BV3BV*R-0251BBC     "   4.72"   2.80"   2.64"   5.49"   1.32"   BV3BV*R-0501BBC     "   4.72"   2.80"   2.87"   5.49"   1.44"   BV3BV*R-0501BBC     "   4.81"   2.80"   3.19"   5.49"   1.60"   BV3BV*R-0751BBC     "   4.81"   2.80"   3.19"   5.49"   1.60"   BV3BV*R-1001BBC     "   6.28"   3.74"   3.74"   7.45"   1.87"   BV3BV*R-1001BBC     "   6.50"   3.74"   4.39"   7.45"   2.20"   BV3BV*R-1251BBC     "   6.99"   3.74"   4.86"   7.45"   2.43"   BV3BV*R-1201BBC     "   8.45"   4.69"   5.73"   9.10"   2.87"   BV3BV*R-2001BBC     "   8.90"< | Dimensions   Brass     A   B   C   D   E   Part #   Price/E     "   4.72"   2.80"   2.64"   5.49"   1.32"   BV3BV*R-0251BBC   \$810.90     "   4.72"   2.80"   2.64"   5.49"   1.32"   BV3BV*R-0381BBC   \$10.90     "   4.72"   2.80"   2.64"   5.49"   1.32"   BV3BV*R-0381BBC   \$10.90     "   4.72"   2.80"   2.87"   5.49"   1.60"   BV3BV*R-0501BBC   \$10.90     "   4.81"   2.80"   3.19"   5.49"   1.60"   BV3BV*R-0501BBC   \$10.90     "   4.81"   2.80"   3.19"   5.49"   1.60"   BV3BV*R-0751BBC   \$858.61     '   6.28"   3.74"   3.74"   7.45"   1.87"   BV3BV*R-1001BBC   1002.50     '   6.50"   3.74"   4.39"   7.45"   2.20"   BV3BV*R-1251BBC   1078.21     '   6.99"   3.74"   4.86"   7.45" | Dimensions Brass   A B C D E Part # Price/E   " 4.72" 2.80" 2.64" 5.49" 1.32" BV3BV*R-0251BBC \$810.90   " 4.72" 2.80" 2.64" 5.49" 1.32" BV3BV*R-0251BBC \$810.90   " 4.72" 2.80" 2.64" 5.49" 1.32" BV3BV*R-0381BBC \$10.90   " 4.72" 2.80" 2.87" 5.49" 1.44" BV3BV*R-0501BBC \$10.90   " 4.81" 2.80" 3.19" 5.49" 1.60" BV3BV*R-0501BBC \$10.90   " 4.81" 2.80" 3.19" 5.49" 1.60" BV3BV*R-0501BBC \$810.90   " 4.81" 2.80" 3.19" 5.49" 1.60" BV3BV*R-0501BBC \$810.90   " 6.28" 3.74" 3.74" 7.45" 1.87" BV3BV*R-1001BBC 1002.50   4" 6.50" 3.74" 4.39" 7.45" 2.20" BV3BV*R-1251BBC 1078.21   2" 6.99" 3.74" <td>Dimensions Brass   ie A B C D E Part # Price/E   " 4.72" 2.80" 2.64" 5.49" 1.32" BV3BV*R-0251BBC \$810.90   " 4.72" 2.80" 2.64" 5.49" 1.32" BV3BV*R-0381BBC \$810.90   " 4.72" 2.80" 2.64" 5.49" 1.32" BV3BV*R-0501BBC \$810.90   " 4.72" 2.80" 2.87" 5.49" 1.44" BV3BV*R-0501BBC \$810.90   " 4.81" 2.80" 3.19" 5.49" 1.60" BV3BV*R-0501BBC \$810.90   " 4.81" 2.80" 3.19" 5.49" 1.60" BV3BV*R-0501BBC \$810.90   " 6.28" 3.74" 3.74" 7.45" 1.87" BV3BV*R-1001BBC 1002.50   " 6.50" 3.74" 4.86" 7.45" 2.43" BV3BV*R-1501BBC 1539.81   " 8.45" 4.69" 5.73" 9.10" 2.87" BV3BV*R-2501BBC 3332.62   "<!--</td--></td> | Dimensions Brass   ie A B C D E Part # Price/E   " 4.72" 2.80" 2.64" 5.49" 1.32" BV3BV*R-0251BBC \$810.90   " 4.72" 2.80" 2.64" 5.49" 1.32" BV3BV*R-0381BBC \$810.90   " 4.72" 2.80" 2.64" 5.49" 1.32" BV3BV*R-0501BBC \$810.90   " 4.72" 2.80" 2.87" 5.49" 1.44" BV3BV*R-0501BBC \$810.90   " 4.81" 2.80" 3.19" 5.49" 1.60" BV3BV*R-0501BBC \$810.90   " 4.81" 2.80" 3.19" 5.49" 1.60" BV3BV*R-0501BBC \$810.90   " 6.28" 3.74" 3.74" 7.45" 1.87" BV3BV*R-1001BBC 1002.50   " 6.50" 3.74" 4.86" 7.45" 2.43" BV3BV*R-1501BBC 1539.81   " 8.45" 4.69" 5.73" 9.10" 2.87" BV3BV*R-2501BBC 3332.62   " </td |  |  |