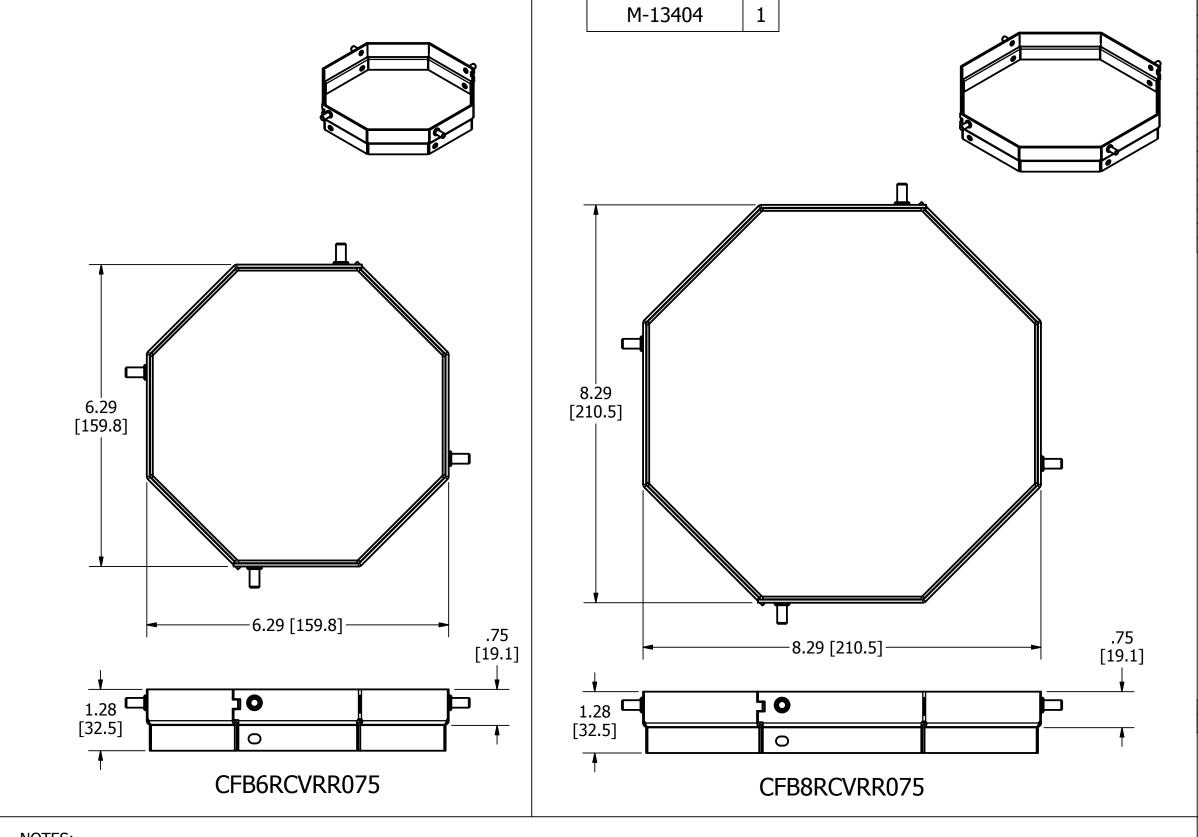

## NOTES:

- ALL DIMENSIONS ARE IN INCHES AND [MILLIMETERS].
- PRODUCT IS cULus LISTED.
- MOUNTING HARDWARE INCLUDED.
- EACH SET OF SPACERS ADDS .75 INCHES [19.1 MM] OF CONCRETE OVER THE TOP OF THE FLOOR BOX. EACH SET OF SPACERS ADDS .75 INCHES [19.1 MM] TO THE MINIMUM POUR DEPTH OF THE FLOOR BOX.

STACKABLE SPACER RINGS FOR ROUND COVER CONCRETE FLOOR **BOXES** 

TOLERANCES UNLESS OTHERWISE SPECIFIED

 $.XX = \pm .01$  $.XXX = \pm .005$ ANGLES =  $\pm 2^{\circ}$ 

M-13404 WIRING DEVICE-KELLEMS
HUBBELL INCORPORATED
SHELTON, CT. DR. BY SBW APP. BY TR. BY SCALE 1:2 DATE 5/19/2016 CHK'D BY