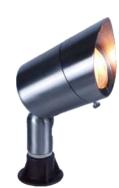

Cast Brass12 Volts

> Finishes:

AB

¥

FIBERGLASS

| <b>₩</b> \$\$126                                                                                                                                                                      |
|---------------------------------------------------------------------------------------------------------------------------------------------------------------------------------------|
| <ul> <li>Stainless Steel</li> <li>12 Volts</li> <li>MR16 20W Lamp Included (35W Max.)</li> <li>Convex Tempered Glass Lens</li> <li>GS-85 PVC Spike</li> <li>CO-3 Connector</li> </ul> |
| Finish:                                                                                                                                                                               |
| SS                                                                                                                                                                                    |
| <b>∀ ™</b> \$126                                                                                                                                                                      |
|                                                                                                                                                                                       |
| <ul> <li>Cast Aluminum</li> <li>12 Volts</li> <li>MR16 20W Lamp Included (35W Max.)</li> <li>Convex Tempered Glass Lens</li> <li>GS-85 PVC Spike</li> <li>CO-3 Connector</li> </ul>   |
| Powder Coated Finishes                                                                                                                                                                |