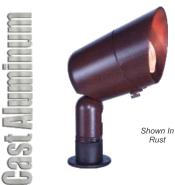

Cast Brass12 Volts

> Finishes:

AB

¥

FIBERGLASS

| <b>₩</b> \$\$126                                                                                                                                                                      |
|---------------------------------------------------------------------------------------------------------------------------------------------------------------------------------------|
| <ul> <li>Stainless Steel</li> <li>12 Volts</li> <li>MR16 20W Lamp Included (35W Max.)</li> <li>Convex Tempered Glass Lens</li> <li>GS-85 PVC Spike</li> <li>CO-3 Connector</li> </ul> |
| Finish:                                                                                                                                                                               |
| SS                                                                                                                                                                                    |
| <b>∀ ™</b> \$126                                                                                                                                                                      |
|                                                                                                                                                                                       |
| <ul> <li>Cast Aluminum</li> <li>12 Volts</li> <li>MR16 20W Lamp Included (35W Max.)</li> <li>Convex Tempered Glass Lens</li> <li>GS-85 PVC Spike</li> <li>CO-3 Connector</li> </ul>   |
| Powder Coated Finishes                                                                                                                                                                |