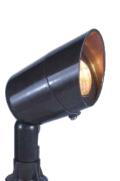

Cast Brass12 Volts

> Finishes:

AB

¥

FIBERGLASS

| <b>₩</b> \$\$126                                                                                                                                                                      |
|---------------------------------------------------------------------------------------------------------------------------------------------------------------------------------------|
| <ul> <li>Stainless Steel</li> <li>12 Volts</li> <li>MR16 20W Lamp Included (35W Max.)</li> <li>Convex Tempered Glass Lens</li> <li>GS-85 PVC Spike</li> <li>CO-3 Connector</li> </ul> |
| Finish:                                                                                                                                                                               |
| SS                                                                                                                                                                                    |
| <b>∀ ™</b> \$126                                                                                                                                                                      |
|                                                                                                                                                                                       |
| <ul> <li>Cast Aluminum</li> <li>12 Volts</li> <li>MR16 20W Lamp Included (35W Max.)</li> <li>Convex Tempered Glass Lens</li> <li>GS-85 PVC Spike</li> <li>CO-3 Connector</li> </ul>   |
| Powder Coated Finishes                                                                                                                                                                |