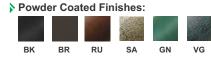

Cast Brass12 Volts

> Finishes:

AB

¥

FIBERGLASS

| <b>₩</b> \$\$126                                                                                                                                                                      |
|---------------------------------------------------------------------------------------------------------------------------------------------------------------------------------------|
| <ul> <li>Stainless Steel</li> <li>12 Volts</li> <li>MR16 20W Lamp Included (35W Max.)</li> <li>Convex Tempered Glass Lens</li> <li>GS-85 PVC Spike</li> <li>CO-3 Connector</li> </ul> |
| Finish:                                                                                                                                                                               |
| SS                                                                                                                                                                                    |
| <b>∀ ™</b> \$126                                                                                                                                                                      |
|                                                                                                                                                                                       |
| <ul> <li>Cast Aluminum</li> <li>12 Volts</li> <li>MR16 20W Lamp Included (35W Max.)</li> <li>Convex Tempered Glass Lens</li> <li>GS-85 PVC Spike</li> <li>CO-3 Connector</li> </ul>   |
| Powder Coated Finishes                                                                                                                                                                |