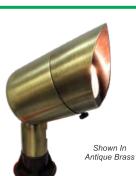

Cast Brass12 Volts

> Finishes:

AB

¥

FIBERGLASS

| <b>₩</b> \$\$126                                                                                                                                                                      |
|---------------------------------------------------------------------------------------------------------------------------------------------------------------------------------------|
| <ul> <li>Stainless Steel</li> <li>12 Volts</li> <li>MR16 20W Lamp Included (35W Max.)</li> <li>Convex Tempered Glass Lens</li> <li>GS-85 PVC Spike</li> <li>CO-3 Connector</li> </ul> |
| Finish:                                                                                                                                                                               |
| SS                                                                                                                                                                                    |
| <b>∀ ™</b> \$126                                                                                                                                                                      |
|                                                                                                                                                                                       |
| <ul> <li>Cast Aluminum</li> <li>12 Volts</li> <li>MR16 20W Lamp Included (35W Max.)</li> <li>Convex Tempered Glass Lens</li> <li>GS-85 PVC Spike</li> <li>CO-3 Connector</li> </ul>   |
| Powder Coated Finishes                                                                                                                                                                |