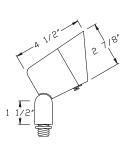

## **Directional Lights**

1 B126

GS-85 PVC Spike

ΑZ

CO-3 Connector

MR16 20W Lamp Included (35W Max.)
 Convex Tempered Glass Lens

ARB

AG

Cast Brass12 Volts

> Finishes:

AB

¥

FIBERGLASS

| <b>₩</b> \$\$126                                                                                                                                                                      |
|---------------------------------------------------------------------------------------------------------------------------------------------------------------------------------------|
| <ul> <li>Stainless Steel</li> <li>12 Volts</li> <li>MR16 20W Lamp Included (35W Max.)</li> <li>Convex Tempered Glass Lens</li> <li>GS-85 PVC Spike</li> <li>CO-3 Connector</li> </ul> |
| Finish:                                                                                                                                                                               |
| SS                                                                                                                                                                                    |
| <b>∀ ™</b> \$126                                                                                                                                                                      |
|                                                                                                                                                                                       |
| <ul> <li>Cast Aluminum</li> <li>12 Volts</li> <li>MR16 20W Lamp Included (35W Max.)</li> <li>Convex Tempered Glass Lens</li> <li>GS-85 PVC Spike</li> <li>CO-3 Connector</li> </ul>   |
| Powder Coated Finishes                                                                                                                                                                |

- Composite
- 12 Volts
- MR16 20W Lamp Included (20W Max.)
- Convex Tempered Glass Lens
- GS-85 PVC Spike
- CO-3 Connector

Finish: