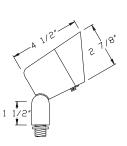

Cast Brass12 Volts

> Finishes:

AB

¥

FIBERGLASS

| <b>₩</b> \$\$126                                                                                                                                                                      |
|---------------------------------------------------------------------------------------------------------------------------------------------------------------------------------------|
| <ul> <li>Stainless Steel</li> <li>12 Volts</li> <li>MR16 20W Lamp Included (35W Max.)</li> <li>Convex Tempered Glass Lens</li> <li>GS-85 PVC Spike</li> <li>CO-3 Connector</li> </ul> |
| Finish:                                                                                                                                                                               |
| SS                                                                                                                                                                                    |
| <b>∀ ™</b> \$126                                                                                                                                                                      |
|                                                                                                                                                                                       |
| <ul> <li>Cast Aluminum</li> <li>12 Volts</li> <li>MR16 20W Lamp Included (35W Max.)</li> <li>Convex Tempered Glass Lens</li> <li>GS-85 PVC Spike</li> <li>CO-3 Connector</li> </ul>   |
| Powder Coated Finishes                                                                                                                                                                |