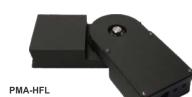

2″

|              |   | PM-HFL                                                                                                                                           |
|--------------|---|--------------------------------------------------------------------------------------------------------------------------------------------------|
| Cat. No.     | ÷ | PMA-HFL                                                                                                                                          |
| Description  | • | Cast Aluminum Pole Mounting Arm                                                                                                                  |
| For use with | : | HFL4 and HFL5 HID Floodlights                                                                                                                    |
| Features     | : | Sturdy Die-Cast Aluminum with<br>Dark Bronze Polyester Powder-<br>Coat Finish, Gaskets and<br>Mounting Bolts Included,<br>Adjustable Direct Pole |
| (PMA-HFL)    | : | Mounting Arm, 180° Adjustability                                                                                                                 |

|        | A |
|--------|---|
| PM-HFL |   |

6