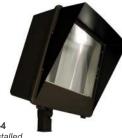

## H.I.D. Flood Light Accessories

| Cat. No.    | : | FGS-4                          |
|-------------|---|--------------------------------|
| Description | : | Optional Glare Sheild for HFL4 |
|             |   | Stamped Aluminum               |

FGS-4 Shown Installed

| Cat. No.    | FGS-5                        |
|-------------|------------------------------|
| Description | : Optional Glare Sheild HFL5 |
|             | Stamped Aluminum             |