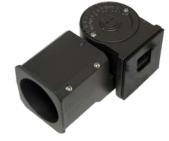

FGS-5 Shown Installed

| Cat. No.            | : | SF-HFL                                                                                                                        |
|---------------------|---|-------------------------------------------------------------------------------------------------------------------------------|
| Description         | : | Cast Aluminum, Adjustable Slip-Fitter                                                                                         |
| For use with        | : | HFL4 and HFL5 HID Floodlights,<br>Fits Over 2-3/8" O.D. Pipe                                                                  |
| Features            | : | Sturdy Die-Cast Aluminum with<br>Dark Bronze Polyester Powder-<br>Coat Finish, 180° Adjustability,<br>Mounting Bolts Included |
| Exclusive<br>Design | : | Mounts Externally<br>No Need to Open the Fixture                                                                              |