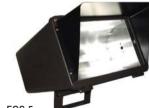

FGS-4 Shown Installed

| Cat. No.    | FGS-5                        |
|-------------|------------------------------|
| Description | : Optional Glare Sheild HFL5 |
|             | Stamped Aluminum             |

FGS-5 Shown Installed

| Cat. No.            | : | SF-HFL                                                                                                                        |
|---------------------|---|-------------------------------------------------------------------------------------------------------------------------------|
| Description         | : | Cast Aluminum, Adjustable Slip-Fitter                                                                                         |
| For use with        | : | HFL4 and HFL5 HID Floodlights,<br>Fits Over 2-3/8" O.D. Pipe                                                                  |
| Features            | : | Sturdy Die-Cast Aluminum with<br>Dark Bronze Polyester Powder-<br>Coat Finish, 180° Adjustability,<br>Mounting Bolts Included |
| Exclusive<br>Design | : | Mounts Externally<br>No Need to Open the Fixture                                                                              |