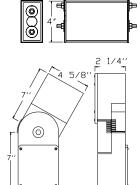

FGS-5 Shown Installed

| Cat. No.            | : | SF-HFL                                                                                                                        |
|---------------------|---|-------------------------------------------------------------------------------------------------------------------------------|
| Description         | : | Cast Aluminum, Adjustable Slip-Fitter                                                                                         |
| For use with        | : | HFL4 and HFL5 HID Floodlights,<br>Fits Over 2-3/8" O.D. Pipe                                                                  |
| Features            | : | Sturdy Die-Cast Aluminum with<br>Dark Bronze Polyester Powder-<br>Coat Finish, 180° Adjustability,<br>Mounting Bolts Included |
| Exclusive<br>Design | : | Mounts Externally<br>No Need to Open the Fixture                                                                              |