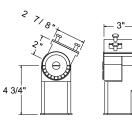

2″

|              |   | PM-HFL                                                                                                                                           |
|--------------|---|--------------------------------------------------------------------------------------------------------------------------------------------------|
| Cat. No.     | ÷ | PMA-HFL                                                                                                                                          |
| Description  | • | Cast Aluminum Pole Mounting Arm                                                                                                                  |
| For use with | : | HFL4 and HFL5 HID Floodlights                                                                                                                    |
| Features     | : | Sturdy Die-Cast Aluminum with<br>Dark Bronze Polyester Powder-<br>Coat Finish, Gaskets and<br>Mounting Bolts Included,<br>Adjustable Direct Pole |
| (PMA-HFL)    | : | Mounting Arm, 180° Adjustability                                                                                                                 |

|        | A |
|--------|---|
| PM-HFL |   |

6