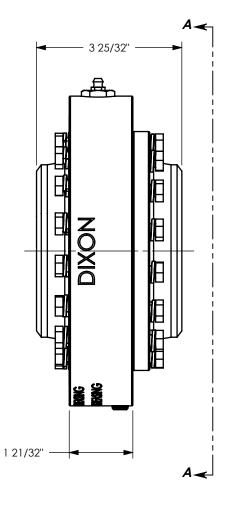

TITLE:

THE RIGHT CONNECTION  $^{\rm TM}$ 

U.S.A.

DIXON [

4" STYLE 20 SPLIT FLANGE SWIVEL JOINT - WELD END X WELD END

MATERIAL:
PART NUMBER:

CARBON STEEL

DO NOT SCALE THIS DRAWING

4SF20WXWCS