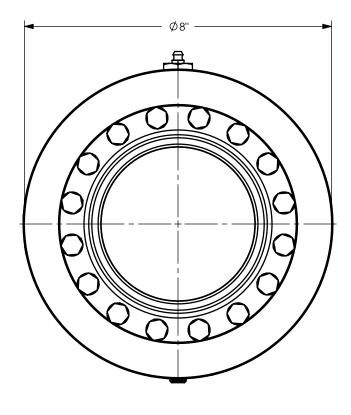

TITLE:

THE RIGHT CONNECTION  $^{\rm TM}$ 

U.S.A.

DIXON [

4" STYLE 20 SPLIT FLANGE SWIVEL JOINT - WELD END X WELD END

MATERIAL:
PART NUMBER:

CARBON STEEL

DO NOT SCALE THIS DRAWING

4SF20WXWCS