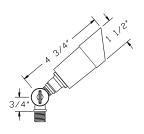

## **ਊ** B103

- Cast Brass
- 12 Volts
- MR11 20W Lamp Included (35W Max.)
- Tempered Glass Lens
- · Adjustable Key Knuckle
- GS-85 PVC Spike
- CO-3 Connector