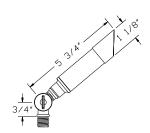

## **ਊ** B103

- Cast Brass
- 12 Volts
- MR11 20W Lamp Included (35W Max.)
- Tempered Glass Lens
- · Adjustable Key Knuckle
- GS-85 PVC Spike
- CO-3 Connector