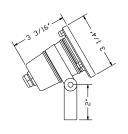

#### > Finishes:

- Stainless Steel
- 12 Volts
- MR16 20W Lamp Included (35W Max.)
- Tempered Glass Lens
- GS-85 PVC Spike
- SJT Cord

#### Finish:

SS

- Stainless Steel
- 12 Volts
- MR16 20W Lamp Included (35W Max.)
- Tempered Glass Lens
- GS-85 PVC Spike
- SJT Cord