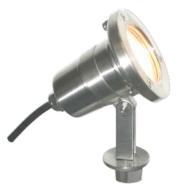

#### > Finishes:

- Stainless Steel
- 12 Volts
- MR16 20W Lamp Included (35W Max.)
- Tempered Glass Lens
- GS-85 PVC Spike
- SJT Cord

#### Finish:

SS

- Stainless Steel
- 12 Volts
- MR16 20W Lamp Included (35W Max.)
- Tempered Glass Lens
- GS-85 PVC Spike
- SJT Cord