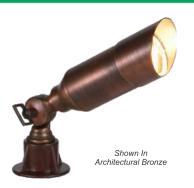

## **ਊ** B103

- Cast Brass
- 12 Volts
- MR11 20W Lamp Included (35W Max.)
- Tempered Glass Lens
- · Adjustable Key Knuckle
- GS-85 PVC Spike
- CO-3 Connector