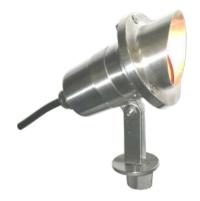

#### > Finishes:

- Stainless Steel
- 12 Volts
- MR16 20W Lamp Included (35W Max.)
- Tempered Glass Lens
- GS-85 PVC Spike
- SJT Cord

#### Finish:

SS

- Stainless Steel
- 12 Volts
- MR16 20W Lamp Included (35W Max.)
- Tempered Glass Lens
- GS-85 PVC Spike
- SJT Cord