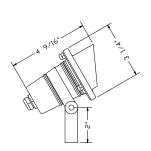

#### > Finishes:

- Stainless Steel
- 12 Volts
- MR16 20W Lamp Included (35W Max.)
- Tempered Glass Lens
- GS-85 PVC Spike
- SJT Cord

#### Finish:

SS

- Stainless Steel
- 12 Volts
- MR16 20W Lamp Included (35W Max.)
- Tempered Glass Lens
- GS-85 PVC Spike
- SJT Cord