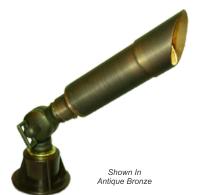

## **ਊ** B103

- Cast Brass
- 12 Volts
- MR11 20W Lamp Included (35W Max.)
- Tempered Glass Lens
- · Adjustable Key Knuckle
- GS-85 PVC Spike
- CO-3 Connector